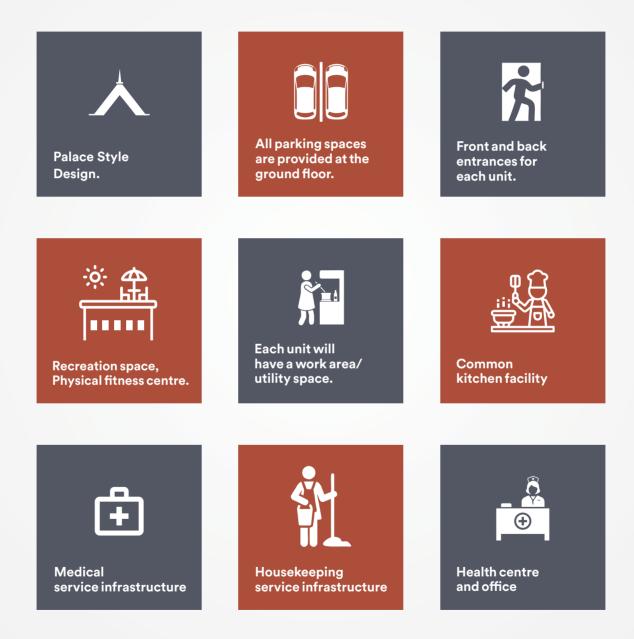

# GRANDEUR AND AESTHETIC

An alternative to retirement home!

"Peace of mind with complete ownership and freedom"

Welcome to our new venture at West Hill.

We are very proud to introduce our new venture at the heart of Calicut city, the Norker Grand Palace. Unlike normal apartment buildings, the Norker Grand Palace is aesthetically designed to give the appearance of a European palace. The exterior design presents the building as a single large palace although the entire building comprises only eight individual living units. For each individual, the design creates a feeling of singly owned residence.

The design incorporates a car porch in front of the lobby to give a smooth and luxurious entry experience to the residents. All housing units will have dedicated parking on the ground floor itself. The parking area is so well laid out that there is easy access to the lobby as well as the stairs and lifts.

The well-designed floor plan makes it possible for each unit to have a work area adjacent to the kitchen. The work area will have an additional rear entrance that opens directly onto the large and spacious rear stairway. This enables each unit to have front and back entrances just like individual houses.

The common area is neatly organised to accommodate various facilities, such as lobby space, caretaker office, doctor's room, children's play area, physical fitness centre / ayurvedic treatment centre, yoga/recreation space, common kitchen facility, house keeping service unit, cloth drying area etc.