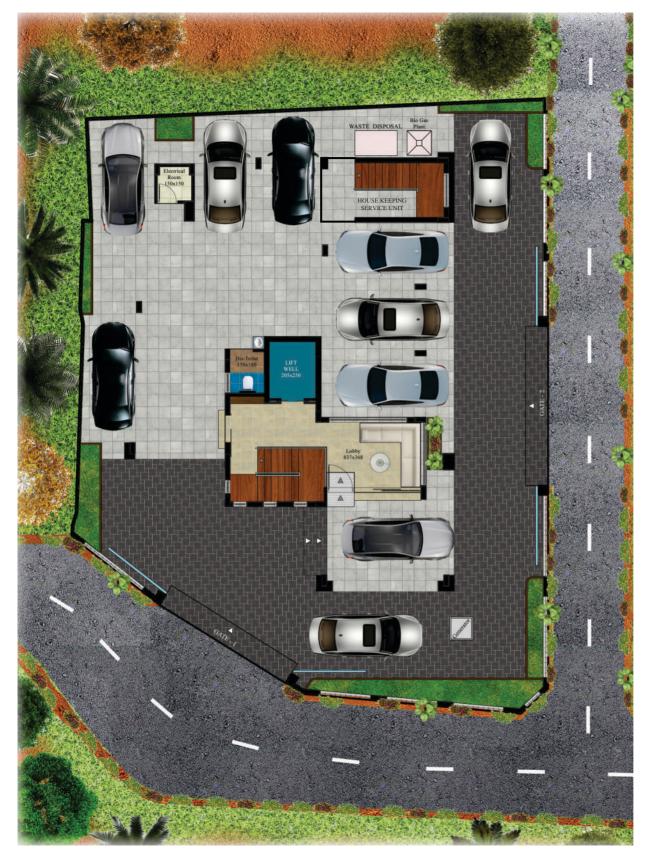

The design incorporates a car porch in front of the lobby to give a smooth and luxurious entry experience to the residents. All housing units will have dedicated parking on the ground floor itself. The parking area is so well laid out that there is easy access to the lobby as well as the stairs and lifts.

#### TYPICAL FLOOR PLAN

Norker Grand Palace is spacious, luxurious and magnificent. The building plan is innovative with the same aesthetic in construction.

FLOOR PLAN
PARKING AREA

Norker Grand Palace is all about your convenience. We provide you with a spacious parking lot that is well designed to avoid rush and to facilitate safe and organised parking.