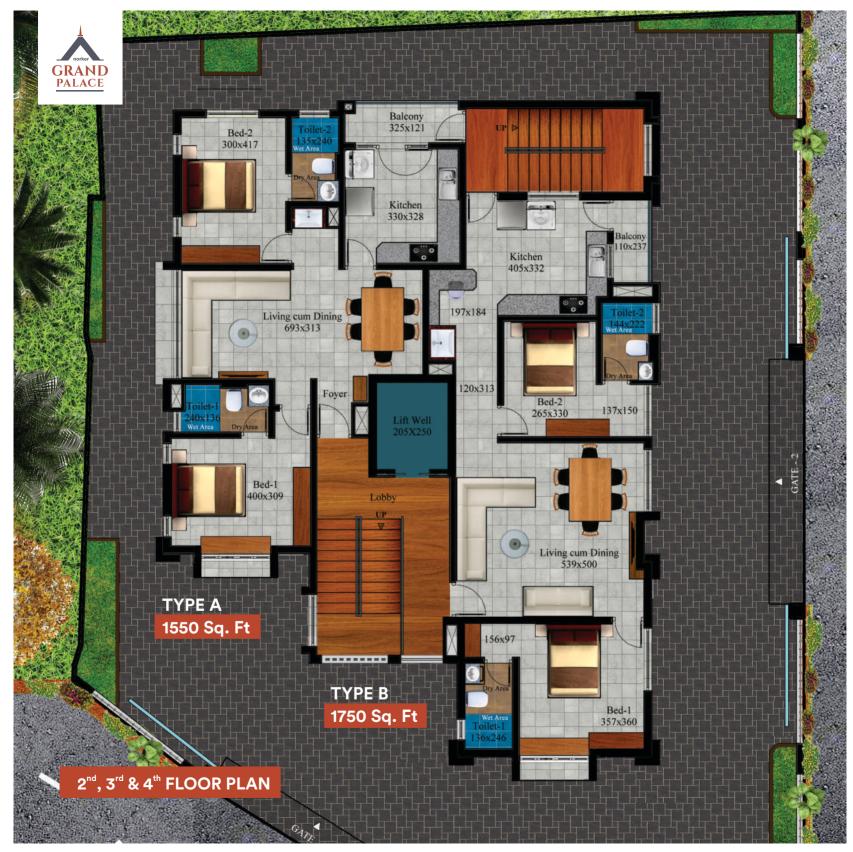

### FEATURES & AMENITIES

\*Normal maintenance charge \*\*Maintained by residential association

SUITABLE FOR ALL AGE GROUP

**TYPE A** 1550 Sq. Ft

**TYPE B** 1750 Sq. Ft

### FLOOR PLAN

Norker Grand Palace invites you to the most contemporary and innovative layouts. With a more accurate distribution of spaces and interiors, we build you a dream palace to live in.

**GRAND** PALACE