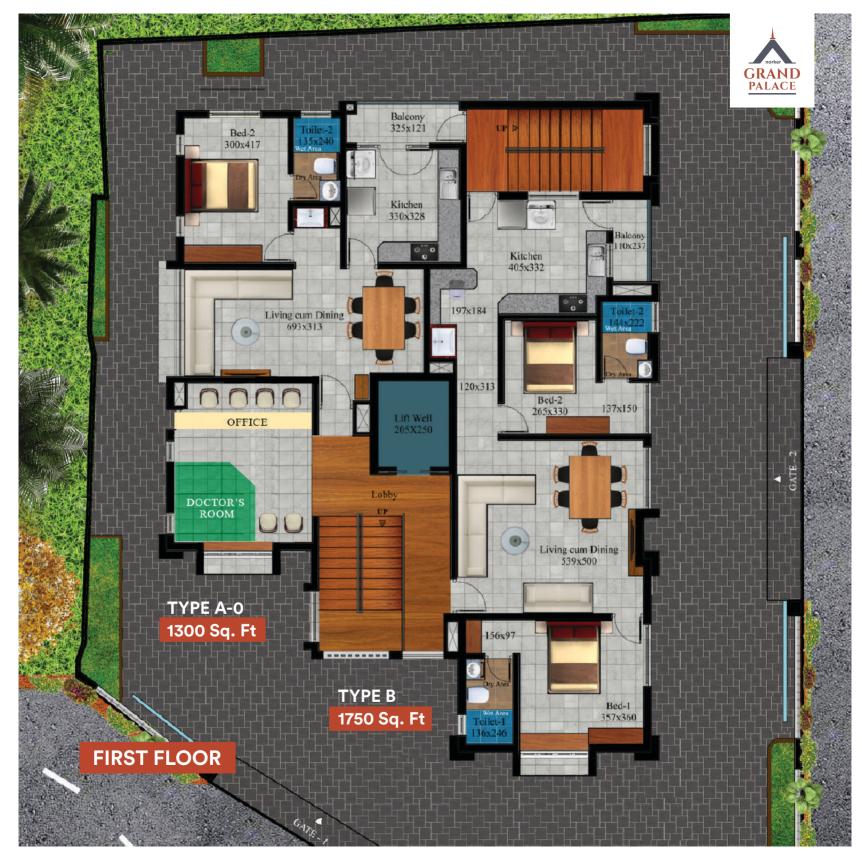

### FEATURES & AMENITIES

\*Normal maintenance charge \*\*Maintained by residential association

SUITABLE FOR ALL AGE GROUP

**TYPE A** 1550 Sq. Ft

**TYPE B** 1750 Sq. Ft

### FLOOR PLAN

Norker Grand Palace invites you to the most contemporary and innovative layouts. With a more accurate distribution of spaces and interiors, we build you a dream palace to live in.

**GRAND** PALACE