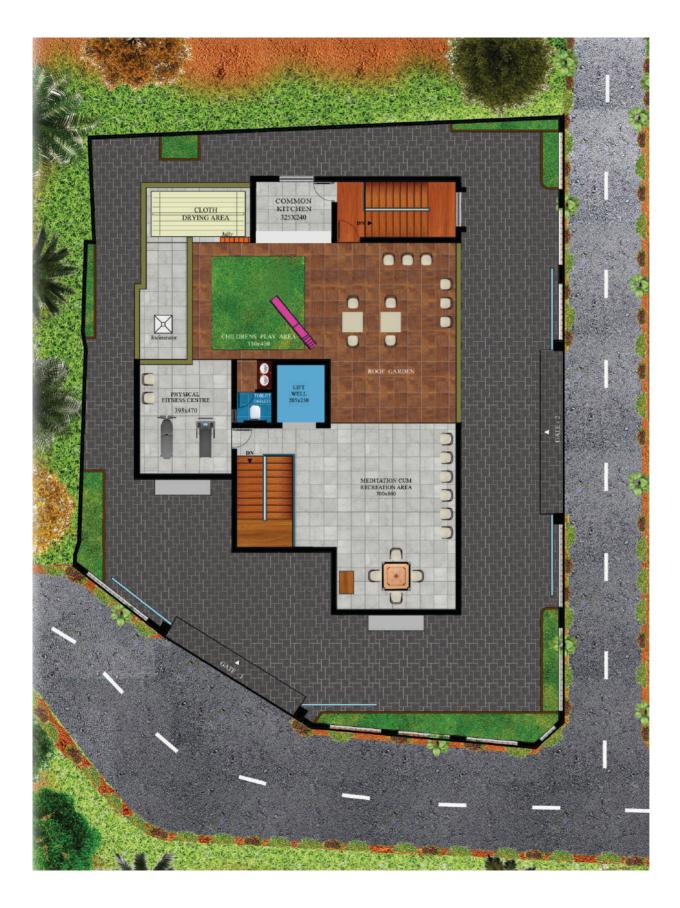

The common area is neatly organised to accommodate various facilities, such as lobby space, caretaker office, doctor's room, children's play area, physical fitness centre / ayurvedic treatment centre, yoga/recreation space, common kitchen facility, house keeping service unit, cloth drying area etc.